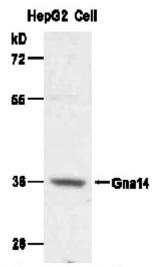

## 蛋白质印迹:

WB: anti-Gna14 mAb

HepG2 whole-cell lysate was used for western blot (cat# 26027).