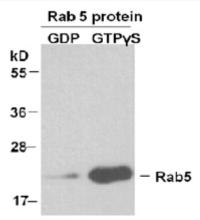

## **Product Description**

Pioneering GTPase and Oncogene Product Development since 2010

IP: anti-active Rab5 mAb

WB: anti-Rab5 pAb

免疫沉淀/蛋白质印迹:

Rab5 Activation Assay.

Purified full-length Rab5A proteins were immunoprecipitated after treated with GDP (lane 1) or GTPγS (lane 2). Immunoprecipitation was done with the anti-Rab5-GTP monoclonal antibody (货号: 26911). Immunoblot was with an anti-Rab5 兔多抗 (货号: 21151).