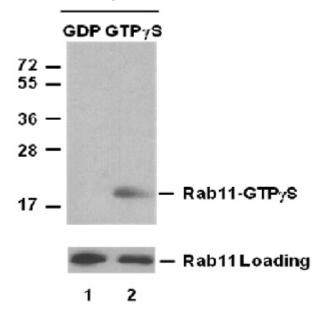

## 免疫沉淀/蛋白质印迹:

IP: anti-active Rab11 mAb

IB: anti-Rab11 pAb

**Rab11 Activation Assay.** Purified full-length Rab11 proteins were immunoprecipitated after treated with GDP (lane left) or  $GTP_{\gamma}S$  (lane right). Immunoprecipitation was done with the anti-Rab11-GTP monoclonal antibody (货号: 26919). Immunoblot was with an anti-Rab5 兔多抗 (货号: 21157).